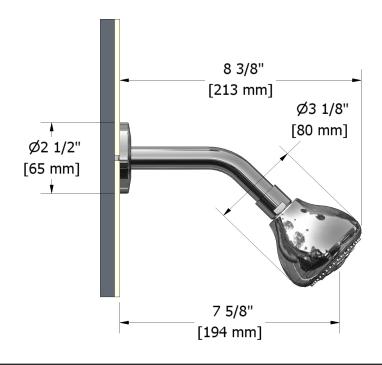

3-jet shower head with arm 308

# **Descriptions**

- Swivel
- 3 jets: tropical breeze, luxurious, massage
- Shower arm with round flange
- Scale-free