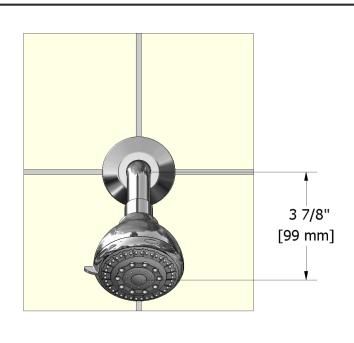

3-jet shower head with arm 308

# **Descriptions**

- Swivel
- 3 jets: tropical breeze, luxurious, massage
- Shower arm with round flange
- Scale-free